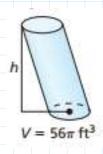

## Find the volume of the pyramid. $h = \frac{8}{3}$

1

Given the volume, find the missing measure.