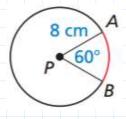

Find the arc length of arc AB. (round your answer to the nearest tenth of a cm)

Convert 45° to radians.

Find the area of the red sector. (round your answer to the nearest tenth of a unit)

You are planting a circular garden full of different color pansies. You plan to plant six different colors of flowers covering equal areas. The garden has a radius of 25 feet. How many square feet of space will each color cover? (leave your answer in terms of  $\pi$ )