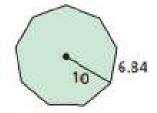

|            |        |          |        |        |       | 75 mil | les |  |  |  |  |
|                    |          |            |        |          |        |        |       | 75 mil | les |  |  |  |  |
| (roun              | d your a |            | the ne | earest t | enth o | of a m | ile). |        |     |  |  |  |  |



Find the arc length of arc AB. (round your answer to the nearest tenth of a cm)



Convert 45° to radians.



Find the area of the red sector. (round your answer to the nearest tenth of a unit)



You are planting a circular garden full of different color pansies. You plan to plant six different colors of flowers covering equal areas. The garden has a radius of 25 feet. How many square feet of space will each color cover? (leave your answer in terms of  $\pi$ )





Find the volume of the solid.



3

## Find the volume of the pyramid. $h = \frac{8}{3}$

1

Given the volume, find the missing measure.