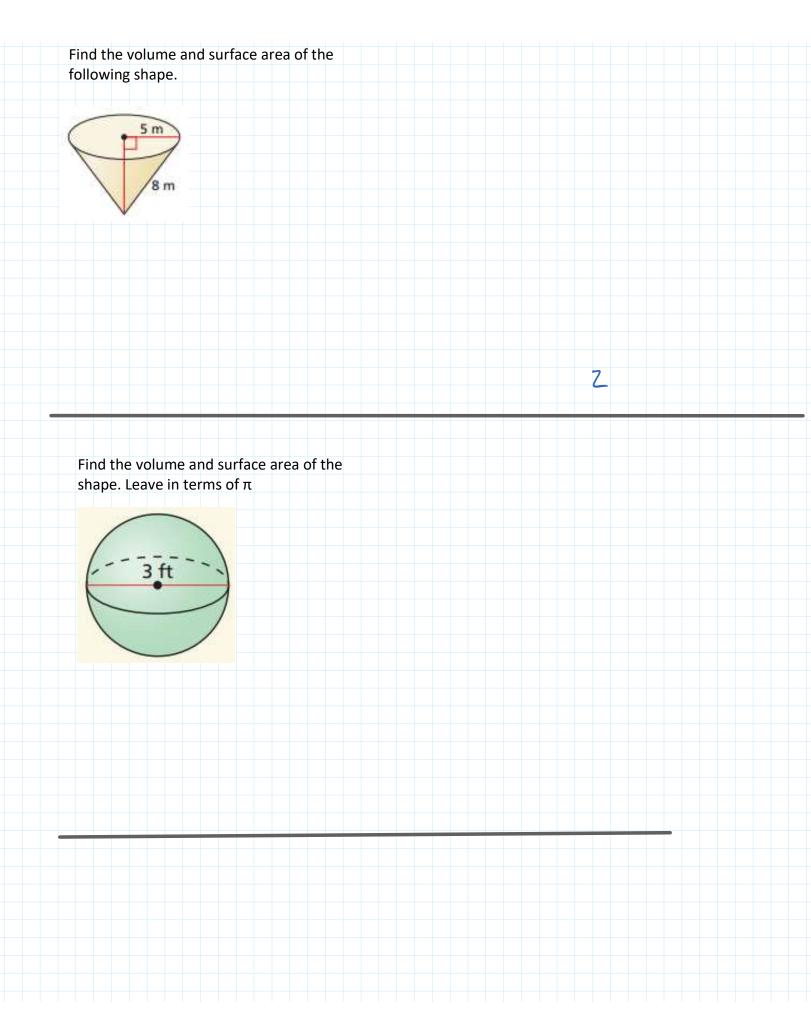

|          |        |        |       | 75 mil | les |  |  |  |  |
| (roun              | d your a |            | the ne | earest t | enth o | of a m | ile). |        |     |  |  |  |  |



Find the arc length of arc AB. (round your answer to the nearest tenth of a cm)



Convert 45° to radians.



Find the area of the red sector. (round your answer to the nearest tenth of a unit)



You are planting a circular garden full of different color pansies. You plan to plant six different colors of flowers covering equal areas. The garden has a radius of 25 feet. How many square feet of space will each color cover? (leave your answer in terms of  $\pi$ )





Find the volume of the solid.



3

## Find the volume of the pyramid. $h = \frac{8}{3}$

1

Given the volume, find the missing measure.