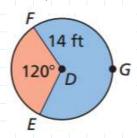

Find the arc length of arc AB. (round your answer to the nearest tenth of a cm)

Convert 45° to radians.

Find the area of the red sector. (round your answer to the nearest tenth of a unit)

You are planting a circular garden full of different color pansies. You plan to plant six different colors of flowers covering equal areas. The garden has a radius of 25 feet. How many square feet of space will each color cover? (leave your answer in terms of  $\pi$ )