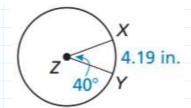

Find the arc length of arc AB. (round your answer to the nearest tenth of a cm)

Convert 45° to radians.

Find the area of the red sector. (round your answer to the nearest tenth of a unit)

You are planting a circular garden full of different color pansies. You plan to plant six different colors of flowers covering equal areas. The garden has a radius of 25 feet. How many square feet of space will each color cover? (leave your answer in terms of  $\pi$ )