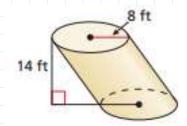

|        |        |       | 75 mil | les |  |  |  |  |
|                    |          |            |        |          |        |        |       | 75 mil | les |  |  |  |  |
| (roun              | d your a |            | the ne | earest t | enth o | of a m | ile). |        |     |  |  |  |  |



Find the arc length of arc AB. (round your answer to the nearest tenth of a cm)



Convert 45° to radians.



Find the area of the red sector. (round your answer to the nearest tenth of a unit)



You are planting a circular garden full of different color pansies. You plan to plant six different colors of flowers covering equal areas. The garden has a radius of 25 feet. How many square feet of space will each color cover? (leave your answer in terms of  $\pi$ )





Find the volume of the solid.



3

## Find the volume of the pyramid. $h = \frac{8}{3}$

1

Given the volume, find the missing measure.