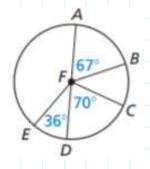

Identify the given arc as a major arc, minor arc, or semicircle. Then find the measure of the arc.

Find the radius of the circle.

In the diagram, AC = FD = 30, PG = x + 5, and PJ = 3x - 1. Find the radius of  $\bigcirc P$ . (Section 10.3)