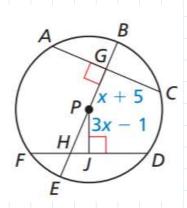

Identify the given arc as a major arc, minor arc, or semicircle. Then find the measure of the arc.

Find the radius of the circle.

In the diagram, AC = FD = 30, PG = x + 5, and PJ = 3x - 1. Find the radius of  $\bigcirc P$ . (Section 10.3)