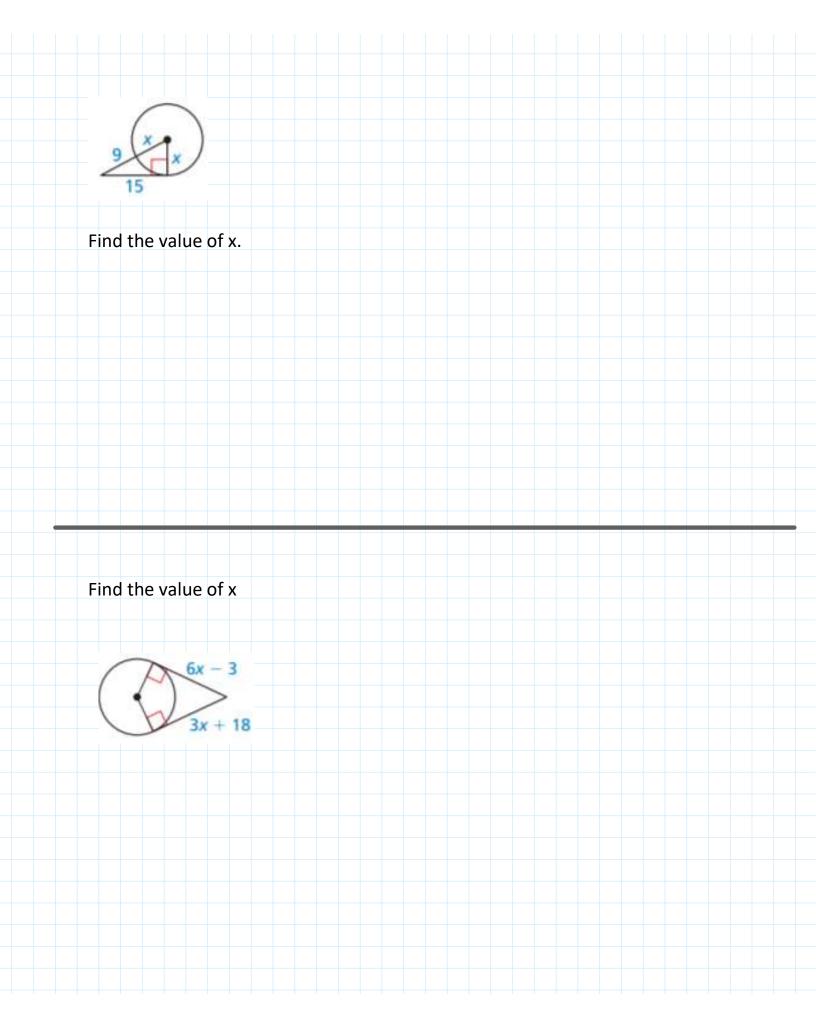

Identify the given arc as a major arc, minor arc, or semicircle. Then find the measure of the arc.

Find the radius of the circle.

In the diagram, AC = FD = 30, PG = x + 5, and PJ = 3x - 1. Find the radius of  $\bigcirc P$ . (Section 10.3)